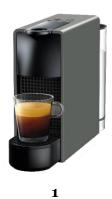

## **Manual Nespresso machine**

3

The Hendrick's Hotel has different kinds of Nespresso machines in the rooms.

Please follow the steps for a nice cup of coffee.

2

You can power on machine 2 by pressing the on switch at the back. The other machines will power on automatically when you open the lid, or if you press the button for the size of the coffee.

Please note that machine only works when the key is in the slot for the lights.

- 1. Please fill the container at the back with cold tap water.
- 2. Open the lid at the top of the machine.
- 3. Choose a capsule and insert it in the machine.
- 4. Close the lid.
- 5. Choose the size of the cup of coffee.
- 6. Enjoy your cup of coffee.