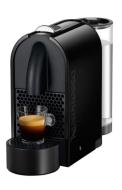

## **Manual Nespresso machine**

3

The Hendrick's Hotel has different kinds of Nespresso machines in the rooms.

Please follow the steps for a nice cup of coffee.

2

You can power on machine 2 by pressing the on switch at the back. The other machines will power on automatically when you open the lid, or if you press the button for the size of the coffee.

Please note that machine only works when the key is in the slot for the lights.

- 1. Please fill the container at the back with cold tap water.
- 2. Open the lid at the top of the machine.
- 3. Choose a capsule and insert it in the machine.
- 4. Close the lid.
- 5. Choose the size of the cup of coffee.
- 6. Enjoy your cup of coffee.