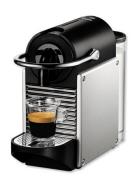

## **Manual Nespresso machine**

3

The Hendrick's Hotel has different kinds of Nespresso machines in the rooms.

Please follow the steps for a nice cup of coffee.

2

You can power on machine 2 by pressing the on switch at the back. The other machines will power on automatically when you open the lid, or if you press the button for the size of the coffee.

Please note that machine only works when the key is in the slot for the lights.

- 1. Please fill the container at the back with cold tap water.
- 2. Open the lid at the top of the machine.
- 3. Choose a capsule and insert it in the machine.
- 4. Close the lid.
- 5. Choose the size of the cup of coffee.
- 6. Enjoy your cup of coffee.